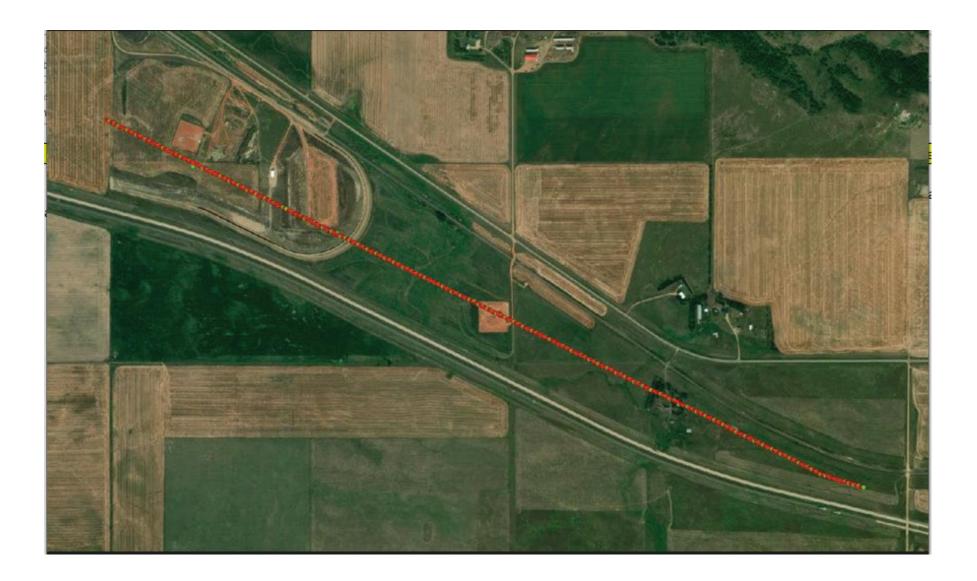

Post plot map. received 1/6/2023

GEOPHYSICAL EXPLORATION COMPLETION REPORT - FORM GE 6A INDUSTRIAL COMMISSION OF NORTH DAKOTA OIL AND GAS DIVISION 600 EAST BOULEVARD DEPT 405 BISMARCK, ND 58505-0840 SFN 51456 (03-2011)

| Permit No.                         |                 |                |             |               |                           |                                       |                  |              |                |           |     |  |
|------------------------------------|-----------------|----------------|-------------|---------------|---------------------------|---------------------------------------|------------------|--------------|----------------|-----------|-----|--|
| 970311                             |                 |                |             |               |                           |                                       |                  |              | <u>.</u>       |           |     |  |
| Shot Hole Operations               |                 |                |             |               | *Non-Explosive Operations |                                       |                  |              |                |           |     |  |
| NA                                 |                 |                |             |               | Mectron                   | ic Storm                              | 10 eVibe         | vibroseis    |                |           |     |  |
| SECTION 1                          |                 |                |             |               |                           |                                       |                  |              |                |           |     |  |
| Geophysical Cor                    |                 |                |             |               |                           |                                       |                  |              |                |           |     |  |
| UND EERC                           |                 |                |             |               |                           |                                       |                  |              |                |           |     |  |
| Project Name and Number            |                 |                |             |               | County(s)                 |                                       |                  |              |                |           |     |  |
| RTE 2-D LINE                       |                 |                |             |               | Stark                     |                                       | <u> </u>         |              |                |           |     |  |
| Township(s)                        |                 |                |             |               |                           | Range(s)                              | -                |              |                |           |     |  |
| 139N                               |                 |                |             |               |                           | 92W                                   | <u> </u>         |              |                |           |     |  |
| Drilling and Plug                  | gging Contrac   | tors           |             |               |                           |                                       |                  |              |                |           |     |  |
| NA                                 |                 |                |             |               |                           |                                       |                  |              |                |           |     |  |
| Date Commence                      |                 |                |             |               |                           | Date Comp                             |                  |              |                |           |     |  |
| October 5,                         | , 2022          |                |             |               |                           | Octobe                                | r 7, 2022        |              |                |           |     |  |
| SECTION 2                          | -               |                |             |               |                           |                                       |                  |              |                |           |     |  |
| First S.P. #                       |                 |                |             |               |                           | Last S.P. #                           |                  |              |                |           |     |  |
| #1 the Nor                         | thwest po       | int            |             |               | _                         | #511 th                               | e Southea        | ast point    |                |           |     |  |
| Loaded Holes (L                    | -               |                |             |               |                           |                                       |                  |              |                |           |     |  |
| NA                                 |                 |                |             |               |                           |                                       |                  |              |                |           |     |  |
| S.P.#'s                            |                 |                |             |               |                           |                                       |                  |              |                |           |     |  |
| Charge Size                        | _               |                |             |               |                           |                                       |                  |              |                |           |     |  |
| Depth                              | -               | _              |             |               |                           |                                       |                  |              |                |           |     |  |
| Reasons Holes                      | Were Not Sh     | ot             |             |               |                           |                                       |                  |              |                |           |     |  |
| SECTION 3                          |                 |                |             |               |                           |                                       |                  |              |                | -         |     |  |
| Flowing Holes a S.P.#'s            | and/or Blowo    | uts            |             |               |                           |                                       |                  |              |                |           |     |  |
| NA                                 |                 |                |             |               |                           |                                       |                  |              |                |           |     |  |
|                                    |                 |                |             |               |                           |                                       |                  |              |                |           |     |  |
| Procedure for P                    | Plugging Flow   | ing Holes and  | l/or Blowou | ts            |                           | · · · · · · · · · · · · · · · · · · · |                  |              |                |           |     |  |
| NA                                 |                 |                |             |               |                           |                                       |                  |              |                |           |     |  |
|                                    |                 |                |             |               |                           |                                       |                  |              |                |           |     |  |
|                                    |                 |                |             |               |                           |                                       |                  |              |                |           |     |  |
|                                    |                 |                |             |               |                           |                                       | faccinaile of th |              | ata casla diar |           |     |  |
| Include a 7.5 m<br>individual shot | ninute USGS     | topographic q  | uadrangle r | map or a comp | outer general             | ed post-plot 1                        | acsimile of th   | ie approxima | ale scale uisp | naying ea | UT. |  |
| undividual shot                    | noie, or #, III | ne m, anu ieya |             |               |                           |                                       |                  |              |                |           |     |  |