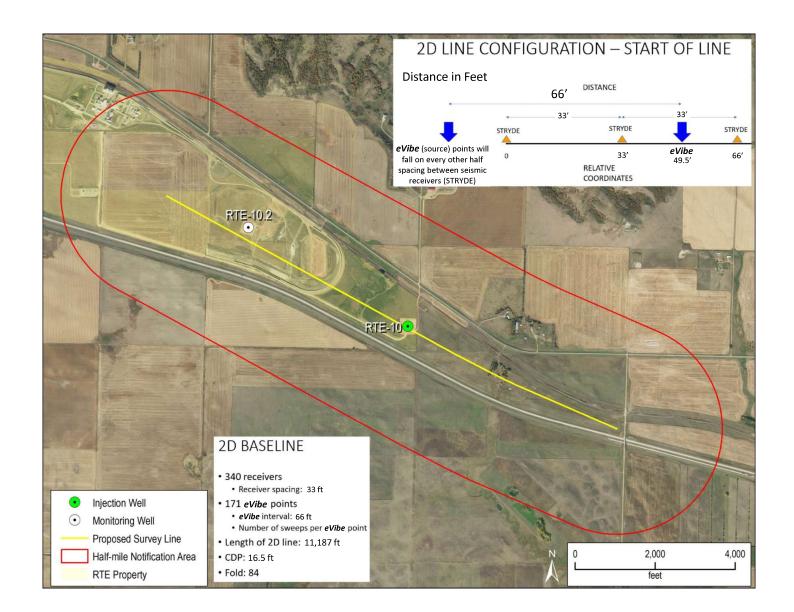

| Permit No. | Requested Official Project Name | Location (S-T-R)                                              | Assignment Date |
|------------|---------------------------------|---------------------------------------------------------------|-----------------|
| 970304     | RTE SASSA Baseline              | Section(s): 4, 9, 10, 11, 12, 13,14, 15, 16<br>T.139N, R. 92W | 1/27/2025       |
| 970311     | RTE 2-D Line                    | Section(s):9, 10, 11, 14<br>T. 139N, R. 92W                   | 1/27/2025       |
| 970312     | RTE 2-D North-South Line        | Section(s): 10, 11, 14<br>T. 139N, R. 92W                     | 1/27/2025       |

| Permit No.                         |                 |                |             |               |                           |                                       |                  |              |                |           |     |  |
|------------------------------------|-----------------|----------------|-------------|---------------|---------------------------|---------------------------------------|------------------|--------------|----------------|-----------|-----|--|
| 970311                             |                 |                |             |               |                           |                                       |                  |              | <u>.</u>       |           |     |  |
| Shot Hole Operations               |                 |                |             |               | *Non-Explosive Operations |                                       |                  |              |                |           |     |  |
| NA                                 |                 |                |             |               | Mectron                   | ic Storm                              | 10 eVibe         | vibroseis    |                |           |     |  |
| SECTION 1                          |                 |                |             |               |                           |                                       |                  |              |                |           |     |  |
| Geophysical Cor                    |                 |                |             |               |                           |                                       |                  |              |                |           |     |  |
| UND EERC                           |                 |                |             |               |                           |                                       |                  |              |                |           |     |  |
| Project Name and Number            |                 |                |             |               | County(s)                 |                                       |                  |              |                |           |     |  |
| RTE 2-D LINE                       |                 |                |             |               | Stark                     |                                       | <u> </u>         |              |                |           |     |  |
| Township(s)                        |                 |                |             |               |                           | Range(s)                              | -                |              |                |           |     |  |
| 139N                               |                 |                |             |               |                           | 92W                                   | <u> </u>         |              |                |           |     |  |
| Drilling and Plug                  | gging Contrac   | tors           |             |               |                           |                                       |                  |              |                |           |     |  |
| NA                                 |                 |                |             |               |                           |                                       |                  |              |                |           |     |  |
| Date Commence                      |                 |                |             |               |                           | Date Comp                             |                  |              |                |           |     |  |
| October 5,                         | , 2022          |                |             |               |                           | Octobe                                | r 7, 2022        |              |                |           |     |  |
| SECTION 2                          | -               |                |             |               |                           |                                       |                  |              |                |           |     |  |
| First S.P. #                       |                 |                |             |               |                           | Last S.P. #                           |                  |              |                |           |     |  |
| #1 the Nor                         | thwest po       | int            |             |               | _                         | #511 th                               | e Southea        | ast point    |                |           |     |  |
| Loaded Holes (L                    | -               |                |             |               |                           |                                       |                  |              |                |           |     |  |
| NA                                 |                 |                |             |               |                           |                                       |                  |              |                |           |     |  |
| S.P.#'s                            |                 |                |             |               |                           |                                       |                  |              |                |           |     |  |
| Charge Size                        | _               |                |             |               |                           |                                       |                  |              |                |           |     |  |
| Depth                              | -               | _              |             |               |                           |                                       |                  |              |                |           |     |  |
| Reasons Holes                      | Were Not Sh     | ot             |             |               |                           |                                       |                  |              |                |           |     |  |
| SECTION 3                          |                 |                |             |               |                           |                                       |                  |              |                | -         |     |  |
| Flowing Holes a S.P.#'s            | and/or Blowo    | uts            |             |               |                           |                                       |                  |              |                |           |     |  |
| NA                                 |                 |                |             |               |                           |                                       |                  |              |                |           |     |  |
|                                    |                 |                |             |               |                           |                                       |                  |              |                |           |     |  |
| Procedure for P                    | Plugging Flow   | ing Holes and  | l/or Blowou | ts            |                           | · · · · · · · · · · · · · · · · · · · |                  |              |                |           |     |  |
| NA                                 |                 |                |             |               |                           |                                       |                  |              |                |           |     |  |
|                                    |                 |                |             |               |                           |                                       |                  |              |                |           |     |  |
|                                    |                 |                |             |               |                           |                                       |                  |              |                |           |     |  |
|                                    |                 |                |             |               |                           |                                       | faccinaile of th |              | ata casla diar |           |     |  |
| Include a 7.5 m<br>individual shot | ninute USGS     | topographic q  | uadrangle r | map or a comp | outer general             | ed post-plot 1                        | acsimile of th   | ie approxima | ale scale uisp | naying ea | UT. |  |
| undividual shot                    | noie, or #, III | ne m, anu ieya |             |               |                           |                                       |                  |              |                |           |     |  |